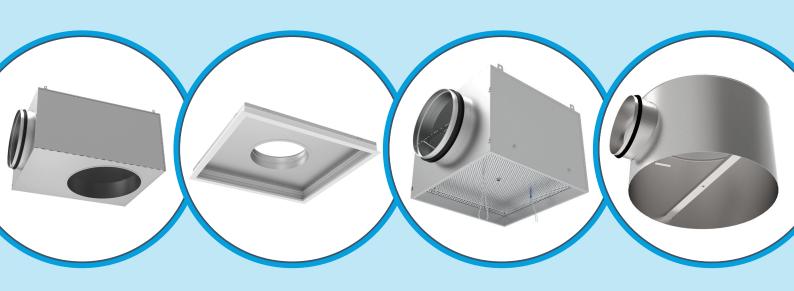

# New plenum box range

### PBS

Low profile plenum box for installation in suspended ceiling systems

### PBV

Transition plenum boxes for installation with PBS in suspended ceiling systems

### PBQ

New compact and **foldable design** – plenum boxes foldable on site, reducing transport costs and storage space

### PBR

New plenum box for round diffusers and visible installation