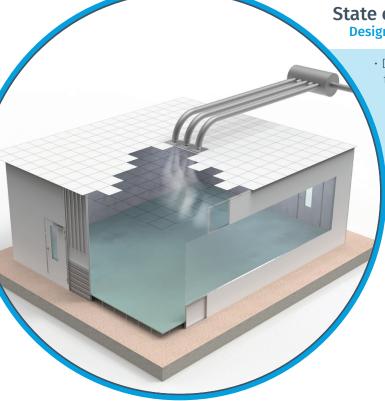

### State of the art testing laboratory Designed according to EN 12238

• Designed according to EN 12238 - Ventilation for buildings, air terminal devices, aerodynamic testing and rating for mixed flow application

• Air diffuser testing in isothermal and non-isothermal conditions according to EN 12238 and EN 12239

• Measurements: flow rate, air velocity, pressure drop, noise, temperature, turbulence and visualization of airflow